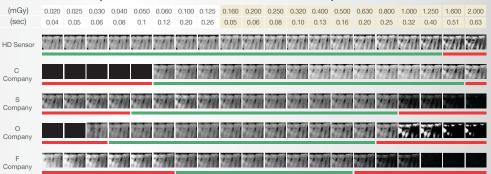

#### **EXPERIENCE THE HIGHEST RESOLUTION**

The HD Sensor is clinically usable at a wide range of exposure settings and is more consistent than all of the other sensors in the market. Practitioners benefit from a reduction of time consuming and exposure-related retakes.

Also, patients benefit from the reduction of radiation exposure. With our high sensitivity sensor, you can capture diagnosable images under any condition, even when using an old X-ray source.