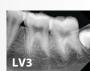

#### **NEW CONTRAST FILTERS FOR YOUR PERFECT IMAGE**

Quickly and easily switch between seven new contrast filters to find your perfect diagnostic image. Higher contrast filters can be utilized for periodontics and periodontics diagnostics, while lower contrast filters can be used for caries detection and restorative dentistry. With the HD Sensor, you always have these filters at your disposal.