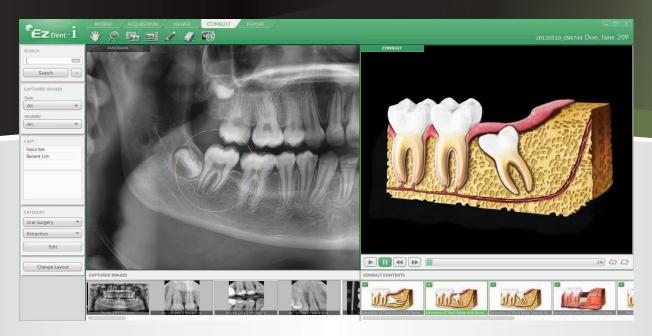

# THE WORLD'S FIRST CLINICAL IMAGING & PATIENT CONSULTATION SOLUTION

## Featuring... Vatech's Virtual Consultation Tool (VCT)

With over 200 unique animations, VCT gives you the tools to not only educate patients on treatment plans, but also show how this plan is relevant to their specific case.