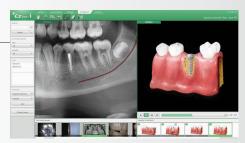

### **Get The Most Out Of Your Images**

Using our revamped Sharpening and Max Sharpening Tool, enhance the quality of your images even further than ever before.

#### Manage Your Images, The Easy Way

Organize and export your images quickly and efficiently and avoid complicated procedures and training using EzDent-i's intuitive Click-And-Drag based interface.