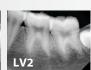

#### **NEW CONTRAST FILTERS FOR YOUR PERFECT IMAGE**

Quickly and easily switch between seven new contrast filters to find your perfect diagnostic image. Higher contrast filters can be utilized for periodontics and periodontics diagnostics, while lower contrast filters can be used for caries detection and restorative dentistry. With the HD Sensor, you always have these filters at your disposal.