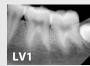

#### **NEW CONTRAST FILTERS FOR YOUR PERFECT IMAGE**

Quickly and easily switch between seven new contrast filters to find your perfect diagnostic image. Higher contrast filters can be utilized for periodontics and periodontics diagnostics, while lower contrast filters can be used for caries detection and restorative dentistry. With the HD Sensor, you always have these filters at your disposal.