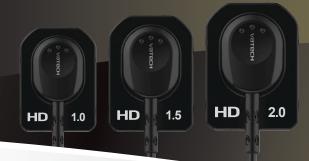

#### 4.8 MM ULTRA-SLIM DESIGN

The HD Sensor features one of the thinnest CMOS sensors in the world, making it easier to position within the patient's mouth.

Available in 1.0, 1.5 and 2.0 sizes, the HD Sensor provides the correct sizing options for optimal patient comfort and positioning.