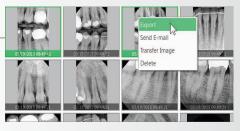

#### Manage Your Images, The Easy Way

Organize and export your images quickly and efficiently and avoid complicated procedures and training using EzDent-i's intuitive Click-And-Drag based interface.